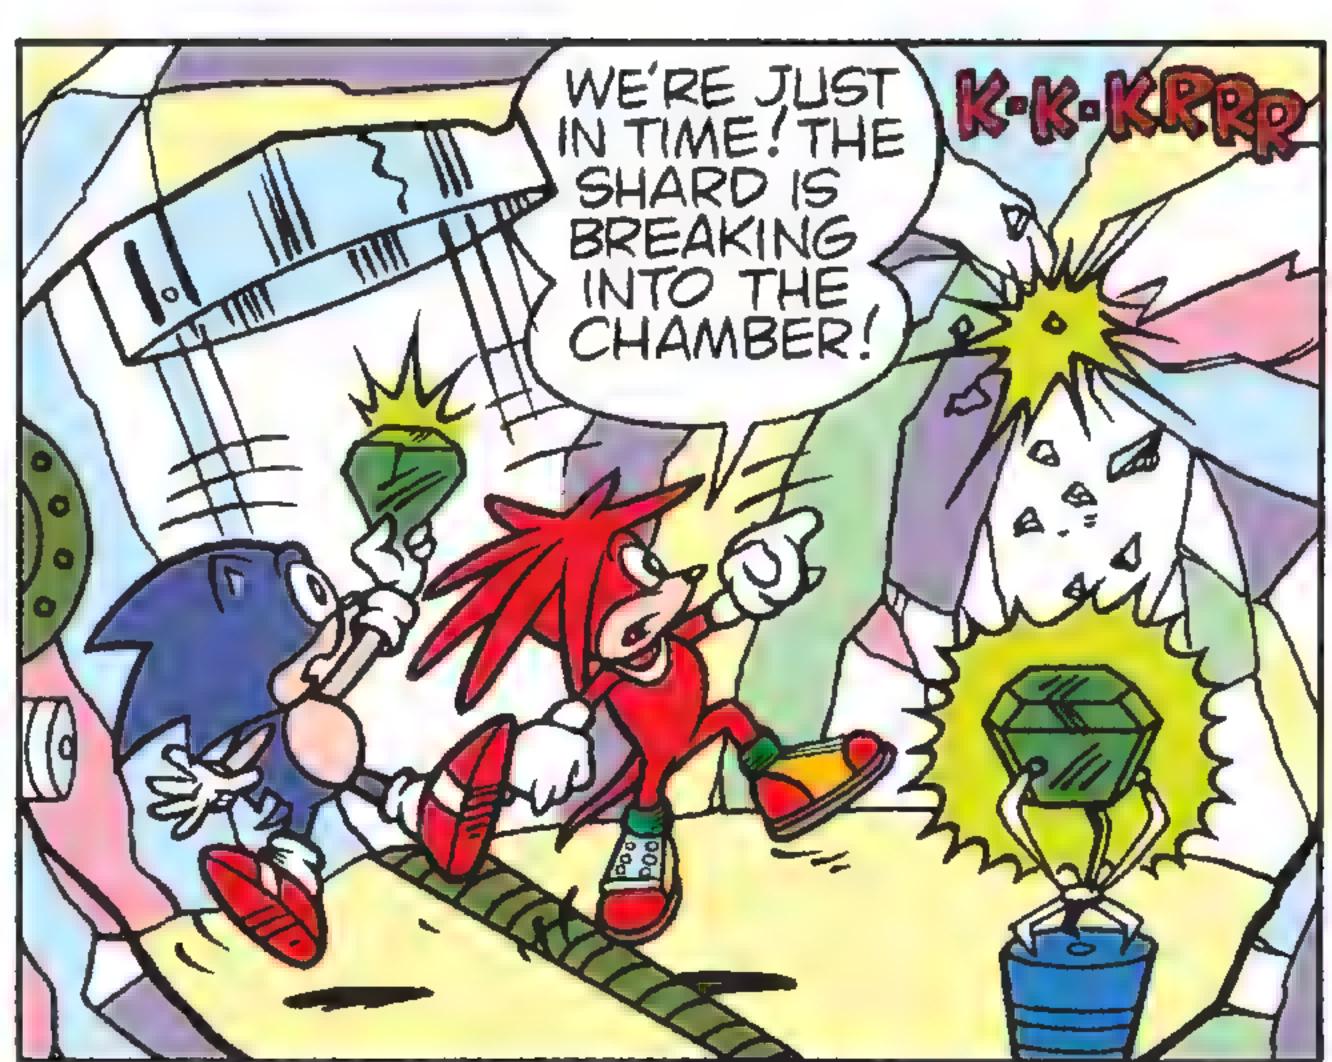

"-- BUT IT'S ONLY HALF A CHAOS EMERALD?

"I SEE ... THE TWO GEMS HAVE A MAGNETIC ATTRACTION!

"AND THEY'RE SO POWERFUL THAT THE SHARD WILL TUNNEL THROUGH SOLID ROCK TO JOIN WITH THE WHOLE

"... BUT BEWARE!

"FOR IF ONE EMERALD SUDDENLY BECOMES ONE AND A HALF...